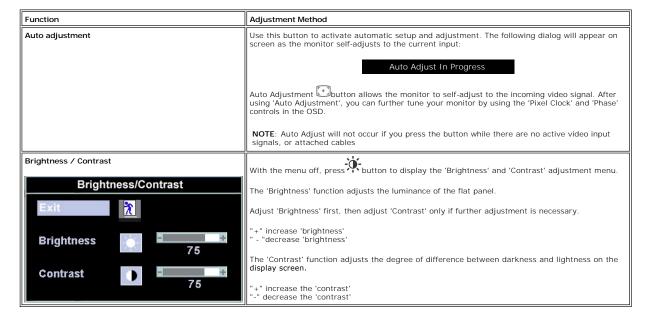

## **Power Management Modes**

If you have VESA's DPMS compliance display card or software installed in your PC, the monitor automatically reduces its power consumption when not in use. This is referred to as Power Save Mode. If input from keyboard, mouse or other input devices is detected by the computer, the monitor automatically resumes functioning. The following table shows the power consumption and signaling of this automatic power-saving feature:

|             | Po    | ower Ma | ınagem | ent Definitio | n            |           |
|-------------|-------|---------|--------|---------------|--------------|-----------|
| VESA's Mode | Video | H-sync  | V-sync | Power Used    | Power Saving | LED color |

| ON           | Active  | Yes | Yes | maximum 40W | 0%   | Green |
|--------------|---------|-----|-----|-------------|------|-------|
|              |         |     |     | typical 34W |      |       |
| Power Saving | Blanked | No  | Yes | <=2W        | >80% | Amber |
|              | Blanked | Yes | No  | <=2W        | >80% | Amber |
|              | Blanked | No  | No  | <=2W        | >80% | Amber |
| Switch Off   | Blanked |     |     | <=1W        | >80% | Off   |

NOTE: The  $\underline{\text{OSD}}$  functions only in the normal operation mode. Otherwise one of the following messages  $\overline{\text{will}}$  appear depending upon the selected input.

In Power SaveMode Press computer power button or any key on keyboard or move mouse

Activate the computer and the monitor to gain access to the  $\underline{\text{OSD}}$ .